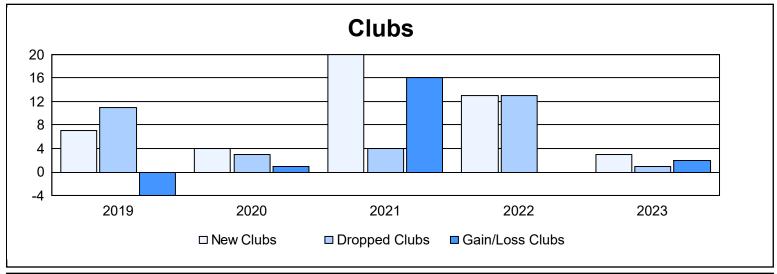

District 321 F

As of June 2023 Cumulative

| Year      | New<br>Clubs | Dropped<br>Clubs | Gain/<br>Loss<br>Clubs | New<br>Members | Charter<br>Members | Reinstate<br>Members | Transfer<br>Members | Total<br>Member<br>Added | Total<br>Members<br>Dropped | Gain/<br>Loss<br>Members |
|-----------|--------------|------------------|------------------------|----------------|--------------------|----------------------|---------------------|--------------------------|-----------------------------|--------------------------|
| 2018-2019 | 7            | 11               | -4                     | 353            | 166                | 309                  | 11                  | 839                      | 946                         | -107                     |
| 2019-2020 | 4            | 3                | 1                      | 281            | 198                | 172                  | 18                  | 669                      | 984                         | -315                     |
| 2020-2021 | 20           | 4                | 16                     | 516            | 557                | 94                   | 9                   | 1,176                    | 687                         | 489                      |
| 2021-2022 | 13           | 13               | 0                      | 838            | 400                | 119                  | 27                  | 1,384                    | 1,044                       | 340                      |
| 2022-2023 | 3            | 1                | 2                      | 418            | 122                | 73                   | 29                  | 642                      | 808                         | -166                     |
| Average   | 9            | 6                | 3                      | 481            | 289                | 153                  | 19                  | 942                      | 894                         | 48                       |