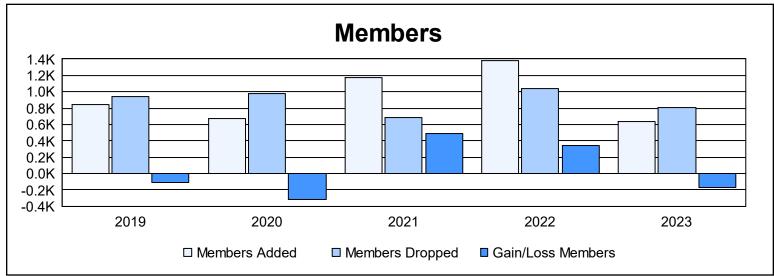

District 321 F

As of June 2023 Cumulative

| Year      | New<br>Clubs | Dropped<br>Clubs | Gain/<br>Loss<br>Clubs | New<br>Members | Charter<br>Members | Reinstate<br>Members | Transfer<br>Members | Total<br>Member<br>Added | Total<br>Members<br>Dropped | Gain/<br>Loss<br>Members |
|-----------|--------------|------------------|------------------------|----------------|--------------------|----------------------|---------------------|--------------------------|-----------------------------|--------------------------|
| 2018-2019 | 7            | 11               | -4                     | 353            | 166                | 309                  | 11                  | 839                      | 946                         | -107                     |
| 2019-2020 | 4            | 3                | 1                      | 281            | 198                | 172                  | 18                  | 669                      | 984                         | -315                     |
| 2020-2021 | 20           | 4                | 16                     | 516            | 557                | 94                   | 9                   | 1,176                    | 687                         | 489                      |
| 2021-2022 | 13           | 13               | 0                      | 838            | 400                | 119                  | 27                  | 1,384                    | 1,044                       | 340                      |
| 2022-2023 | 3            | 1                | 2                      | 418            | 122                | 73                   | 29                  | 642                      | 808                         | -166                     |
| Average   | 9            | 6                | 3                      | 481            | 289                | 153                  | 19                  | 942                      | 894                         | 48                       |